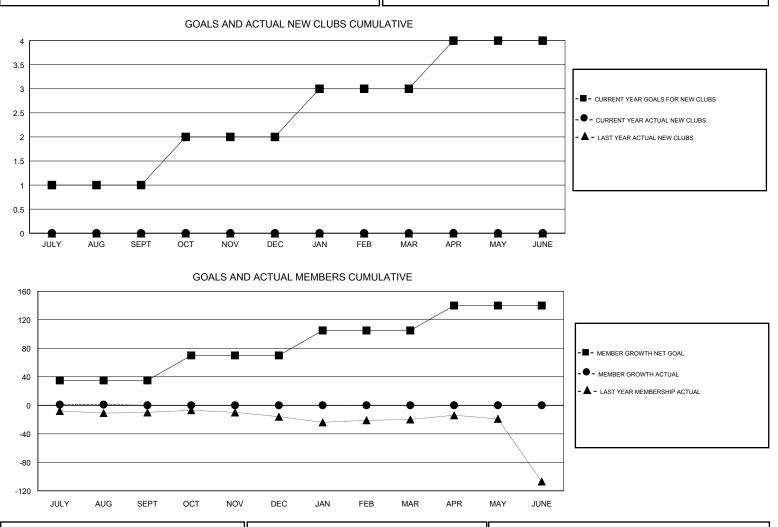

## HOWARD HUDSON LOCATION OREGON GMT CA GMT: Clubs Members RESULTS FOR 2018-2019 RESULTS FOR 2018-2019 NEW CLUBS NEW CLUB GOAL DROPPED CLUBS MEMBER GROWTH NET MEMBER GROWTH DROPPED QUARTER QUARTER GOAL ACTUAL MEMBERS ACTUAL (including transfers) 1 0 0 35 25 17 JULY/AUG/SEPT JULY/AUG/SEPT 1 0 0 35 0 0 OCT/NOV/DEC OCT/NOV/DEC 0 1 0 35 0 0 JAN/FEB/MAR JAN/FEB/MAR 1 0 0 35 0 0 APR/MAY/JUNE APR/MAY/JUNE